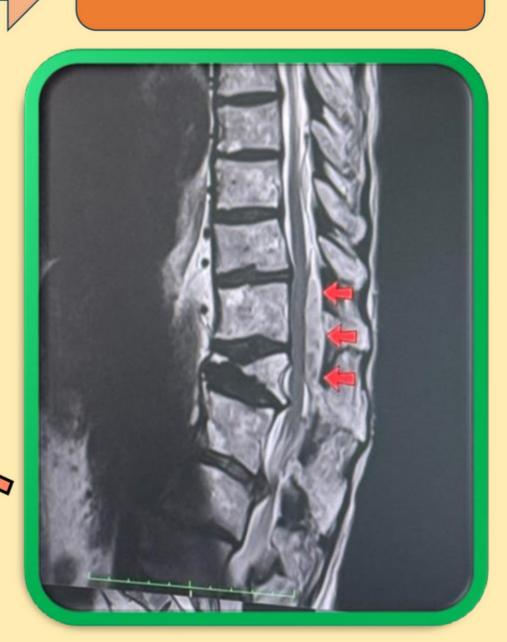

## INTRODUCCIÓN

El hematoma epidural espinal es una complicación poco frecuente pero potencialmente devastadora La identificación precoz y el tratamiento oportuno resultan esenciales para evitar secuelas irreversibles

## **CUADRO CLÍNICO**

Dolor neuropático

Sin déficit neurológico

Se contactó con NCR de guardia

Se inició tratamiento sintomático (corticoide + pregabalina + analgesia)