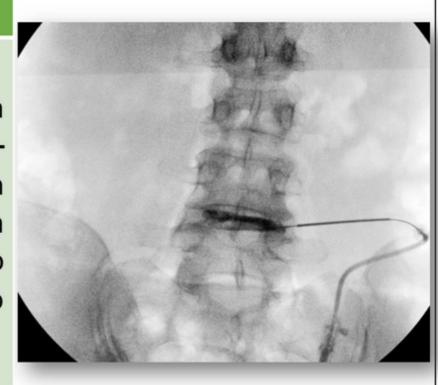

**Q52 años**, consulta por **lumbalgia crónica** (continua, irradiada a cara lateral de MII, mejoría escasa pese a AINEs y tramadol)

**EXPL**: dolor interespinoso y paravertebral en L4-L5, ++ izquierdo

**RMN**: discopatía L4-L5 con cambios tipo Modic2.

# No mejoría → estudio PERSICA

(multicéntrico en fase 1b, que investiga la seguridad, tolerabilidad y eficacia de **PP353** – **linezolid** - **intradiscal** en pacientes con lumbalgia crónica asociado a edema óseo en la placa terminal del cuerpo vertebral - Modic 1- o edema y grasa en la placa terminal del cuerpo vertebral - Modic 1 y 2- a un solo nivel lumbar)